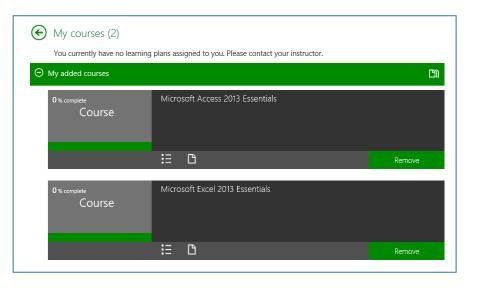

4. Click My courses to access courses

5. To access a course, click the hyperlinked name of the course. KCLS has selected an initial learning plan that includes Digital Literacy, Office 2013, and Window 7 as a starting point.