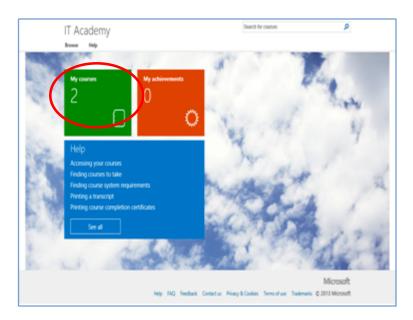

4. Click My courses to access courses

5. To access a course, click the hyperlinked name of the course. KCLS has selected an initial learning plan that includes Digital Literacy, Office 2013, and Window 7 as a starting point.