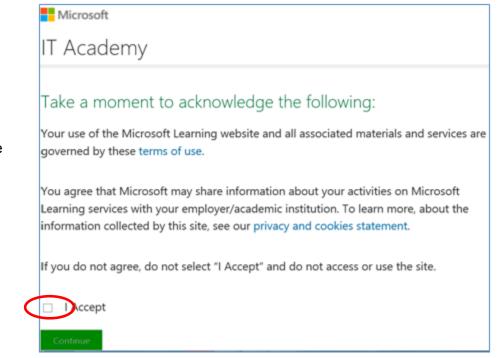

## **Activate E-Learning Courses**

- To access Microsoft IT Academy courses, visit our Databases page.
- Select "M" on the alphabetical list of KCLS Databases.
- Click the Microsoft IT Academy – First Time Users link to start.
- 4. Check the box to accept the User Agreement
- 5. Click Continue