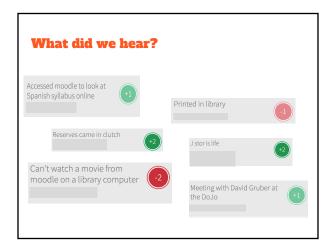

|   |
|          |   |
|          |   |
|          |   |
|          |   |
|          |   |
|          |   |
|          |   |
|          |   |
|          |   |
|          |   |
|          |   |
|          |   |
|          |   |
|          |   |
|          |   |
|          |   |
|          |   |
|          |   |
|          |   |
|          |   |
|          |   |
|          |   |
|          |   |
|          |   |
|          |   |
|          |   |
|          |   |
|          |   |
|          |   |
|          |   |
|          |   |
|          |   |
|          |   |
|          |   |
|          |   |
|          |   |
|          |   |
| <u> </u> |   |
|          |   |
|          |   |
|          |   |
|          |   |
|          |   |
|          |   |







# What did we hear? And...the future.









Thank you